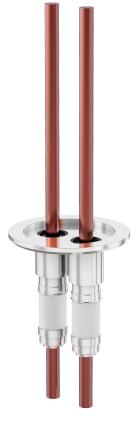

# **Power feedthrough** NW-25 medium current copper feedthrough, single conductor

Part number: MCF-NW-25-1

### **Power feedthrough**

NW-25 medium current copper feedthrough, single conductor

- 5KVDC
- 150 Amps
- Metal Seal -270°C to 450°C
- Elastomer Seal -20°C to 200°C

Similar Image

| Dimensions<br>(in inches) |        |
|---------------------------|--------|
| Dim A                     | 3.23″  |
| Dim B                     | 4.03"  |
| Dim C                     | 0.250" |
| Dim D                     | 1.00″  |

#### MCF-NW-25-1

| Parameters             | Specifications                                   |
|------------------------|--------------------------------------------------|
| Power Feedthrough Type | Medium Current Feedthrough                       |
| # Conductors           | One                                              |
| Conductor Material     | OHFC Copper                                      |
| Flange Size / Type     | DN 25 ISO-KF                                     |
| Flange Material        | 304 Stainless                                    |
| Vacuum Range           | 1 · 10 <sup>-8</sup> mbar to 1 bar (high vacuum) |
| Temperature Range      | -20 °C to 200 °C                                 |
| Voltage Rating         | 5 KV DC                                          |
| Current Rating         | 150 A                                            |
| Electrical Connector   | MCF-VC                                           |
| Weight                 | 0.19 lbs                                         |