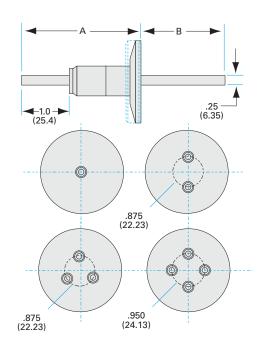

### **Power feedthrough**

NW-25 medium current copper feedthrough, single conductor

- 5KVDC
- 150 Amps
- Metal Seal -270°C to 450°C
- Elastomer Seal -20°C to 200°C

Similar Image

| Dimensions<br>(in inches) |        |
|---------------------------|--------|
| Dim A                     | 3.23″  |
| Dim B                     | 4.03"  |
| Dim C                     | 0.250" |
| Dim D                     | 1.00″  |

#### MCF-NW-25-1

| Parameters             | Specifications                                   |
|------------------------|--------------------------------------------------|
| Power Feedthrough Type | Medium Current Feedthrough                       |
| # Conductors           | One                                              |
| Conductor Material     | OHFC Copper                                      |
| Flange Size / Type     | DN 25 ISO-KF                                     |
| Flange Material        | 304 Stainless                                    |
| Vacuum Range           | 1 · 10 <sup>-8</sup> mbar to 1 bar (high vacuum) |
| Temperature Range      | -20 °C to 200 °C                                 |
| Voltage Rating         | 5 KV DC                                          |
| Current Rating         | 150 A                                            |
| Electrical Connector   | MCF-VC                                           |
| Weight                 | 0.19 lbs                                         |